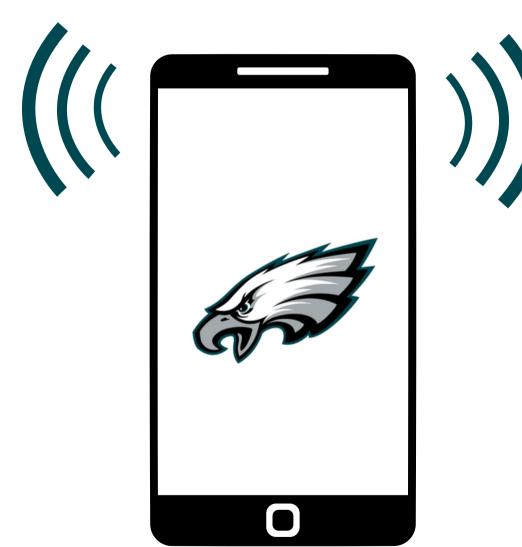

ING TO THE MANN CENTER TO WATCH A SPECIAL PERFORMANCE BY THE PHILADELPHIA ORCHESTRA IN CELEBRATION OF THE EAGLES' CHAMPIONSHIP SEASON.







# MERRILL REESE WILL BE TALKING ABOUT HIGHLIGHTS FROM THE EAGLES' 24-25 SEASON WHILE THE PHIALDELPHIA ORCHESTRA PERFORMS MUSIC.







# THE PERFORMANCE IS TAKING PLACE AT THE TD PAVILION AT THE MANN.







#### **DON'T FORGET TO WEAR MY EAGLES GEAR!**









#### THIS IS A RAIN OR SHINE EVENT.











# THERE WILL BE FREE PARKING AVAILABLE AT THE MANN ON A FIRST COME, FIRST SERVE BASIS. MORE INFORMATION ABOUT <u>PARKING AND DROP-OFF</u>.









#### THE DOORS OPEN AT 6:00 PM.











#### I WILL WALK TO THE ENTRANCE.





# I WILL THEN WALK THROUGH SECURITY TO KEEP MYSELF AND OTHERS SAFE.





#### I WILL SHOW MY MOBILE TICKET TO ENTER.



















# I MAY HAVE THE OPPORTUNITY TO SEE SWOOP AND EAGLES CHEERLEADERS!







# I WILL FIND MY SEAT BEFORE THE SHOW STARTS AT 8:00 PM.









#### THE ORCHESTRA WILL BE PLAYING MUSIC.









# I WILL SEE VIDEO HIGHLIGHTS FROM THE EAGLES' SEASON ON THE BIG SCREENS.









#### MERRILL REESE WILL BE SPEAKING TO THE CROWD.



# IF I NEED A BREAK, I CAN CHECKOUT A SENSORY BAG IN THE GUEST SERVICES LOCATED ON PLAZA NEAR SOUTH GATES.





IF I NEED A BREAK, I CAN ALSO VISIT **A QUIET AREA** LOCATED AT **ACCLAIM AT THE TOP OF THE HILL OR THE CADILLAC** TERRACE.



# THERE WILL BE CONCESSIONS OPEN FOR FOOD AND DRINK, OR I CAN BRING MY OWN FOOD. PICNICS ARE PERMITTED FOR THIS PERFORMANCE.











### IF I HAVE ANY QUESTIONS, I CAN ASK A STAFF MEMBER.



### ONCE THE PERFORMAN