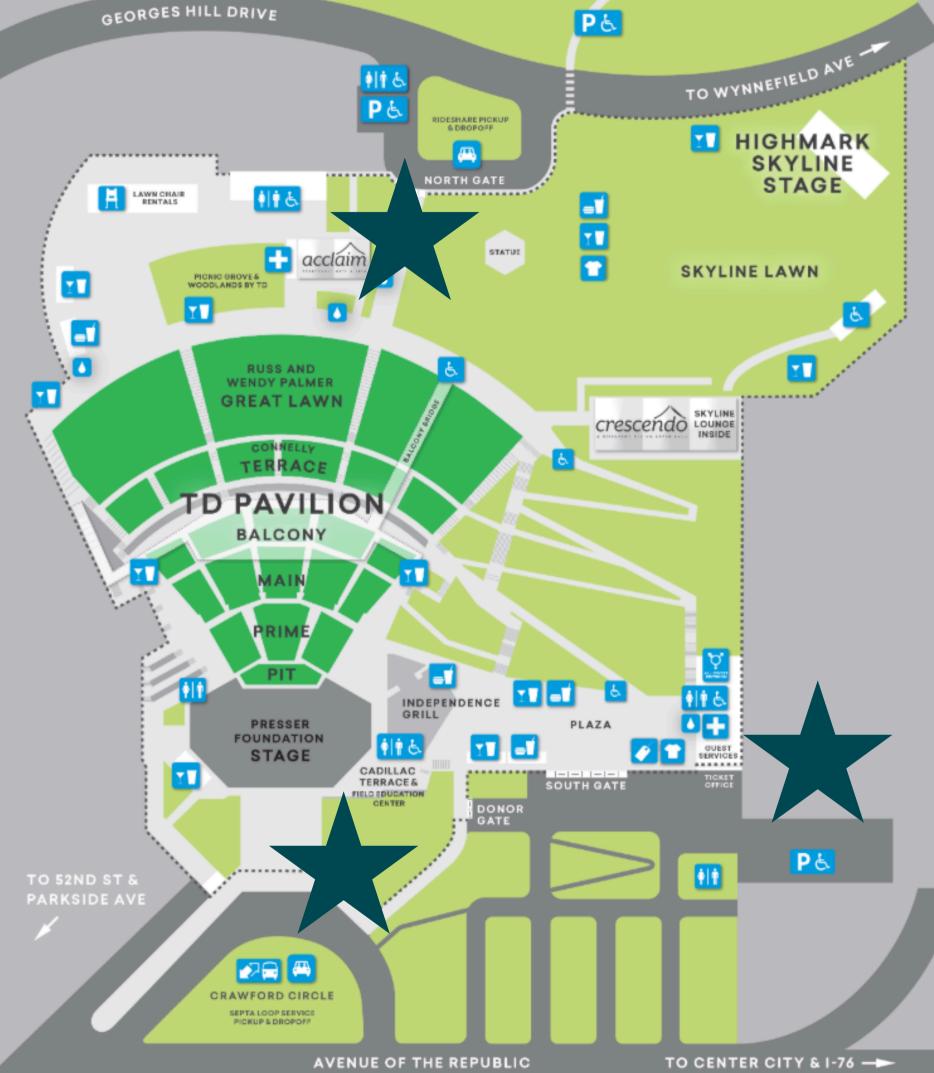

# THERE WILL BE FREE PARKING AVAILABLE AT THE MANN ON A FIRST COME, FIRST SERVE BASIS. MORE INFORMATION ABOUT <u>PARKING AND DROP-OFF</u>.

# IF I NEED A BREAK, I CAN CHECKOUT A SENSORY BAG IN THE GUEST SERVICES LOCATED ON PLAZA NEAR SOUTH GATES.

IF I NEED A BREAK, I CAN ALSO VISIT **A QUIET AREA** LOCATED AT **ACCLAIM AT THE TOP OF THE HILL OR THE CADILLAC** TERRACE.