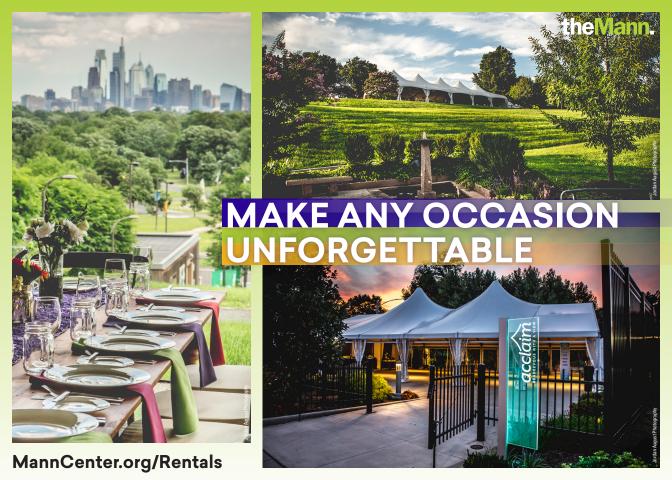

# 2020 FACILITY RENTAL RATES

The Mann Center has served for many decades as the City of Philadelphia's premier outdoor summer performing arts festival, presenting a wide array of cultural programming and popular events that have created a lifetime of memories for generations of Philadelphians. The Mann is a civic gem situated in historic Fairmount Park and offers a unique experience and unforgettable setting. From corporate outings to private milestone celebrations, the Mann is the perfect destination for your event!

## **Tented Event Spaces**

Crescendo (Sunday – Wednesday) Crescendo (Thursday – Saturday) Acclaim (Sunday – Wednesday) Acclaim (Thursday – Saturday)

## **Additional Event Spaces**

Donor Terrace and Garden

Size Price (includes facility fee)

5,000 sq. ft. \$9,500 5,000 sq. ft. \$11,750 2,400 sq. ft. \$7,800 2,400 sq. ft. \$9,500

Size Price (includes facility fee)